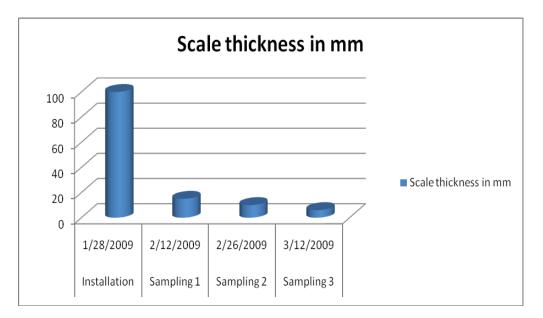

Our customer VOTORANTIN METAIS PERU is a big mining company in Lima – Peru. They had severe problems with hard scale in 12" pipes and two heat exchangers. Every month it was necessary to stop production to clean with water under pressure when the scale layer became more then 4". Production had to be stopped for about four hours.

At the end of January one HIME 40 was installed with the help of Mr. Golf, representing Scalewatcher (Thailand) Co., LTD

Until the end of April the pipes were opened three times to see the results. The customer was very surprised because in a few months the scale became very soft and they had to stop production for only one hour. The customer is convinced the Scalewatcher is working and is happy with the performance. A detailed report is to follow.