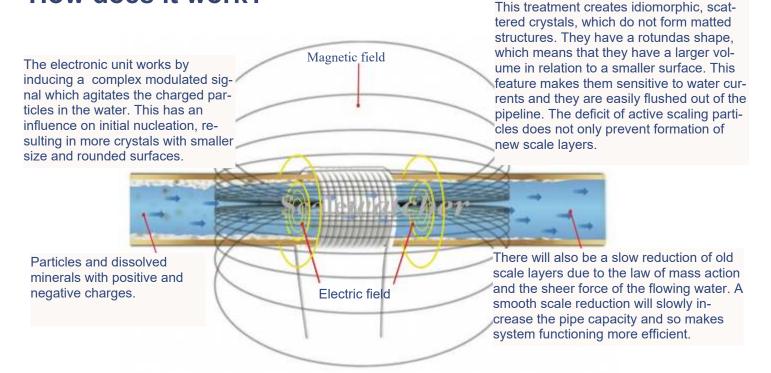

k at designed levels of accuracy.
- Removes scale and sludge from waterlines.
- Improves the performance of water heaters and boilers and of water cooled refrigeration equipment in poultry.
- Keeps incubators clean and enable their humidification systems to operate perfectly.
- Clears scale stains from stainless steel and other surfaces.
- Improves the efficacy of disinfectants.
- Provides a return on investments within one year.
- Advantages of the Scalewatcher

Scale available

100

- Non-invasive.
- Uses no chemicals.
- Requires no maintenance.
- No changes in water quality.
- Consumes very little electricity.
- Shorter cleaning time.
- Capital equipment last longer.



# Scalewatcher<sup>®</sup>

## The solution for mineral scaling problems in the poultry sector

## How does it work?



### **Technical Specifications**

#### Components:

Each model comprises of a Scalewatcher unit, signal cable, ties, plugs and clear instructions.

#### Power:

Units can be connected to either 110 VAC or 230 VAC 50/60 Hz. Optional: Solar power or 24 Volt direct current.

#### Materials:

Electronics hermetically sealed. Enclosures for indoor use are made of high grade thermoplastic. Enclosures for outdoor use are made weatherproof.

#### Controls & Indicators:

All units have indicators showing correct operation, providing power applied and signal coil connected.

Scalewatcher systems are also available for domestic, commercial, Industrial and agricultural applications capable of treating pipe work ranging from 5 mm to 3000 mm regardless of flow rate.

Ten years manufactures warranty fo