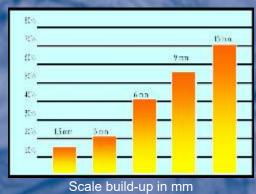

# **Calcification causes high costs** due to:

- Increased usage of soap and detergents.
- Malfunctions in washing machines, dishwashers and other appliances in bathroom and kitchen.
- Heating scale wastes money, just ¼ inch (6 mm.) Of scale in a hot water cylinder increases your energy costs by 40%!

# Costs of scale build-up in hot water systems.

Percentage increase in fuel costs due to scale build-up in an average residential water system.